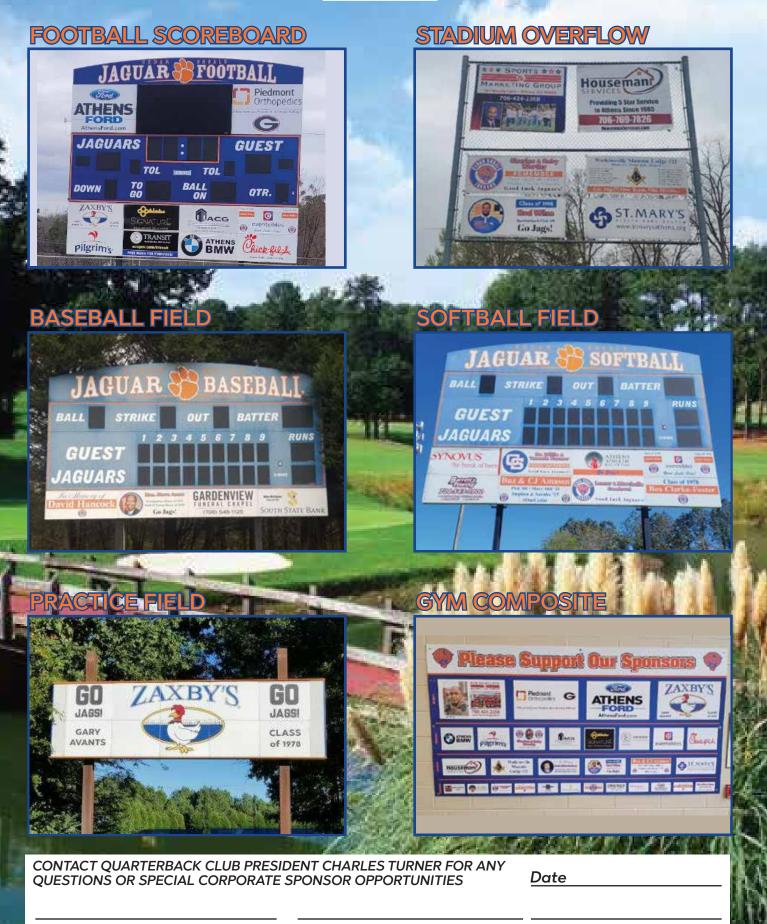

# SPORT SCOREBOARD DISPLAYS

Dreco Thomas, Athletic Director Charles Turner, Pres. CSDQBC Partner

## SPONSORSHIP & PARTICIPATION

|   | ULTIMATE<br>PACKAGE<br>\$3000 | Two Foursomes Entries / Eight Golfers<br>Scoreboard Top Panel Signage (7'9" x 2'9")<br>Golf Course Signage   Gym Signage<br>Website & Collateral Logo Presence<br>Full Page Ad in Program   Scholarship Credit<br>Commemorative Appreciation Plaque<br>12 All-Sports Passes & 6 Parking Passes<br>New Field House Hospitality | Reception Sponsor<br>\$1000<br>Breakfast Sponsor<br>\$1000 |
|---|-------------------------------|-------------------------------------------------------------------------------------------------------------------------------------------------------------------------------------------------------------------------------------------------------------------------------------------------------------------------------|------------------------------------------------------------|
|   |                               |                                                                                                                                                                                                                                                                                                                               | <b>Q1000</b>                                               |
|   | SUPERIOR<br>PACKAGE<br>\$2500 | One Foursomes Entry / Four Golfers<br>Scoreboard Bottom Panel Signage (6'6" x 3')<br>Golf Course Signage   Gym Signage<br>Website & Collateral Logo Presence<br>Half Page Ad in Program   Scholarship Credit<br>Commemorative Appreciation Plaque<br>8 All-Sports Passes & 5 Parking Passes<br>New Field House Hospitality    | Putting Contest<br>Sponsor<br>\$500<br>Hole Sign           |
|   |                               |                                                                                                                                                                                                                                                                                                                               | \$100                                                      |
|   | PREMIUM<br>PACKAGE<br>\$1500  | One Foursome Entry / Four Golfers<br>Golf Course Signage   Gym Signage<br>Website & Collateral Logo Presence<br>Quarter Page Ad in Program   Scholarship Credit<br>Stadium Signage (5'x2')<br>Commemorative Appreciation Plaque                                                                                               | Individual Entry<br>\$125                                  |
|   |                               | 6 All-Sports Passes & 4 Parking Passes<br>New Field House Hospitality                                                                                                                                                                                                                                                         | Scholarship Donation<br>\$50 + up                          |
| T | GOLD<br>PACKAGE<br>\$1000     | One Foursome Entry / Four Golfers<br>Golf Course Signage   Gym Signage<br>Website & Collateral Logo Presence<br>Eighth Page Ad in Program   Scholarship Credit<br>Softball or Baseball Scoreboard Signage (5'x2')<br>4 All-Sports Passes & 2 Parking Passes<br>New Field House Hospitality                                    | Clubhouse Lounge<br>Entry Fee<br>\$25                      |
|   |                               |                                                                                                                                                                                                                                                                                                                               | Donations                                                  |
|   | SILVER<br>PACKAGE<br>\$700    | One Foursome Entry & Golf Course Signage<br><b>-OR-</b><br>Softball or Baseball Scoreboard Signage (5'x2')<br>4 All-Sports Passes & 2 Parking Passes                                                                                                                                                                          | \$25 + up                                                  |
|   | MULTI-<br>YEAR<br>PACKAGES    | <b>ULTIMATE</b> 2 YEARS - \$5,000   5 YEARS - \$10,000<br><b>SUPERIOR</b> 2 YEARS - \$3,000   5 YEARS - \$6,000                                                                                                                                                                                                               |                                                            |
| ١ | Mail checks t                 | o: Cedar Shoals Drive QB Club, 1996 Lily Land                                                                                                                                                                                                                                                                                 | e, Statham, GA 30666                                       |